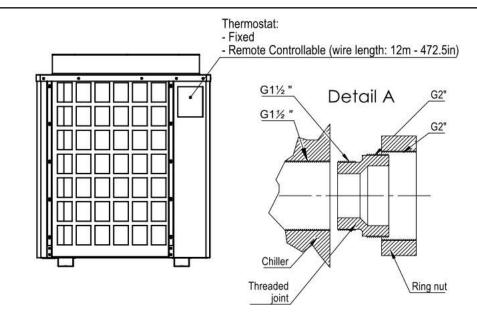

|                                                                                                                 |         |                                 |                              |                           | D.              |  |
|-----------------------------------------------------------------------------------------------------------------|---------|---------------------------------|------------------------------|---------------------------|-----------------|--|
| Dimensions                                                                                                      |         | 816mm x 690mm x 850m (h)        |                              |                           | 7               |  |
| Weight                                                                                                          |         | 105 kg                          |                              |                           | for             |  |
| Voltage-Frequency-Phase                                                                                         |         | 380-415V 50Hz 3ph               |                              |                           |                 |  |
| Current Consumption                                                                                             |         | 7,6 A                           |                              |                           | cit.            |  |
| Compressor Power                                                                                                |         | 4 HP                            |                              |                           | apacity         |  |
| Power Consumption (Cooling) *                                                                                   |         | 4350 W                          |                              |                           | cap             |  |
| Power Consumption (Heating) **                                                                                  |         | 2800 W                          |                              |                           | -               |  |
| Cooling Capacity *                                                                                              |         | 8,7 KW                          | 29                           | 700 Btu\h                 | i.<br>O         |  |
| Heating Capacity**                                                                                              |         | 9,4 KW                          | 32                           | 050 Btu\h                 | at              |  |
| Min and Max Water Flow                                                                                          |         | 4500 l\h - 6000 l\l             | า 12                         | 00 Usgal\h - 1585 Usgal\h | He              |  |
| Air Flow                                                                                                        |         | 7000 m³\h                       | 24                           | 7200 CFH                  | fy:             |  |
| Maximum Exchanger's Pressure                                                                                    |         | 4 bar                           | 58                           | PSI                       | Modify: Heating |  |
| Ambient Temperature Range                                                                                       |         | 5°C - 38°C                      | 41                           | I°F - 100°F               |                 |  |
| Water Temperature                                                                                               |         | 5°C - 35°C                      | 41                           | °F - 95°F ***             |                 |  |
| Histeresys                                                                                                      |         | 2 (delta°C)                     | 5 (                          | (delta°F) ***             |                 |  |
| Certification \ Protection Grade                                                                                |         | CE \ IPX4                       |                              |                           | σ               |  |
| Refrigerant                                                                                                     |         | R410A                           |                              |                           | Giulia          |  |
| * reported value refers to the following condition: room temperature 30°C (86°F), water temperature             |         |                                 | ater temperature 25°C (77°F) |                           |                 |  |
| ** reported value refers to the following condition: room temperature 5°C (41°F), water temperature 25°C (77°F) |         |                                 |                              |                           | )rawer:         |  |
| *** °F controller available on request                                                                          |         |                                 |                              |                           | Ň               |  |
| All data are approximate and may be changed without notice by TECO                                              |         |                                 |                              |                           | Dre             |  |
| Material: Drawing:TK8K 400V 50Hz 3ph technical sheet                                                            |         |                                 |                              |                           |                 |  |
|                                                                                                                 |         |                                 |                              |                           |                 |  |
| Thickness:                                                                                                      |         | File: TK_8K_technical_drawing   |                              |                           |                 |  |
| Finishing:                                                                                                      |         | Your.code:                      |                              | Code:                     |                 |  |
| Volume:                                                                                                         |         | Tol.                            | Scale: 1:15                  | Date: 29/07/2             | 7/2020          |  |
| Approved:                                                                                                       |         | Via A.Sansovino, 35             |                              |                           |                 |  |
|                                                                                                                 | Drawer: | 48124 RAVENNA – ITALY           |                              |                           |                 |  |
|                                                                                                                 | Matteo  | Tel. +39 0544 408333 Fax 280084 |                              |                           |                 |  |
| AC DY LAW ENACTED WE OFFER                                                                                      |         | nccp.//www.tecc                 |                              |                           |                 |  |