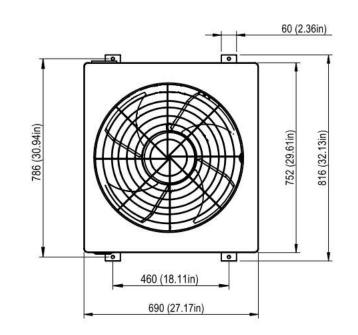

|                                                                                                                 |         |                                 |                              |                           | D.              |  |
|-----------------------------------------------------------------------------------------------------------------|---------|---------------------------------|------------------------------|---------------------------|-----------------|--|
| Dimensions                                                                                                      |         | 816mm x 690mm x 850m (h)        |                              |                           | 7               |  |
| Weight                                                                                                          |         | 105 kg                          |                              |                           | for             |  |
| Voltage-Frequency-Phase                                                                                         |         | 380-415V 50Hz 3ph               |                              |                           |                 |  |
| Current Consumption                                                                                             |         | 7,6 A                           |                              |                           | cit.            |  |
| Compressor Power                                                                                                |         | 4 HP                            |                              |                           | apacity         |  |
| Power Consumption (Cooling) *                                                                                   |         | 4350 W                          |                              |                           | cap             |  |
| Power Consumption (Heating) **                                                                                  |         | 2800 W                          |                              |                           | -               |  |
| Cooling Capacity *                                                                                              |         | 8,7 KW                          | 29                           | 700 Btu\h                 | i.<br>O         |  |
| Heating Capacity**                                                                                              |         | 9,4 KW                          | 32                           | 050 Btu\h                 | at              |  |
| Min and Max Water Flow                                                                                          |         | 4500 l\h - 6000 l\l             | า 12                         | 00 Usgal\h - 1585 Usgal\h | He              |  |
| Air Flow                                                                                                        |         | 7000 m³\h                       | 24                           | 7200 CFH                  | fy:             |  |
| Maximum Exchanger's Pressure                                                                                    |         | 4 bar                           | 58                           | PSI                       | Modify: Heating |  |
| Ambient Temperature Range                                                                                       |         | 5°C - 38°C                      | 41                           | I°F - 100°F               |                 |  |
| Water Temperature                                                                                               |         | 5°C - 35°C                      | 41                           | °F - 95°F ***             |                 |  |
| Histeresys                                                                                                      |         | 2 (delta°C)                     | 5 (                          | (delta°F) ***             |                 |  |
| Certification \ Protection Grade                                                                                |         | CE \ IPX4                       |                              |                           | σ               |  |
| Refrigerant                                                                                                     |         | R410A                           |                              |                           | Giulia          |  |
| * reported value refers to the following condition: room temperature 30°C (86°F), water temperature             |         |                                 | ater temperature 25°C (77°F) |                           |                 |  |
| ** reported value refers to the following condition: room temperature 5°C (41°F), water temperature 25°C (77°F) |         |                                 |                              |                           | )rawer:         |  |
| *** °F controller available on request                                                                          |         |                                 |                              |                           | Ň               |  |
| All data are approximate and may be changed without notice by TECO                                              |         |                                 |                              |                           | Dre             |  |
| Material: Drawing:TK8K 400V 50Hz 3ph technical sheet                                                            |         |                                 |                              |                           |                 |  |
|                                                                                                                 |         |                                 |                              |                           |                 |  |
| Thickness:                                                                                                      |         | File: TK_8K_technical_drawing   |                              |                           |                 |  |
| Finishing:                                                                                                      |         | Your.code:                      |                              | Code:                     |                 |  |
| Volume:                                                                                                         |         | Tol.                            | Scale: 1:15                  | Date: 29/07/2             | 7/2020          |  |
| Approved:                                                                                                       |         | Via A.Sansovino, 35             |                              |                           |                 |  |
|                                                                                                                 | Drawer: | 48124 RAVENNA – ITALY           |                              |                           |                 |  |
|                                                                                                                 | Matteo  | Tel. +39 0544 408333 Fax 280084 |                              |                           |                 |  |
| AC DY LAW ENACTED WE OFFER                                                                                      |         | nccp.//www.tecc                 |                              |                           |                 |  |