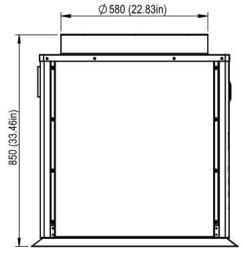

|                                                                                                                 |         |                                 |                              |                           | D.              |  |
|-----------------------------------------------------------------------------------------------------------------|---------|---------------------------------|------------------------------|---------------------------|-----------------|--|
| Dimensions                                                                                                      |         | 816mm x 690mm x 850m (h)        |                              |                           | 7               |  |
| Weight                                                                                                          |         | 105 kg                          |                              |                           | for             |  |
| Voltage-Frequency-Phase                                                                                         |         | 380-415V 50Hz 3ph               |                              |                           |                 |  |
| Current Consumption                                                                                             |         | 7,6 A                           |                              |                           | cit.            |  |
| Compressor Power                                                                                                |         | 4 HP                            |                              |                           | apacity         |  |
| Power Consumption (Cooling) *                                                                                   |         | 4350 W                          |                              |                           | cap             |  |
| Power Consumption (Heating) **                                                                                  |         | 2800 W                          |                              |                           | -               |  |
| Cooling Capacity *                                                                                              |         | 8,7 KW                          | 29                           | 700 Btu\h                 | i.<br>O         |  |
| Heating Capacity**                                                                                              |         | 9,4 KW                          | 32                           | 050 Btu\h                 | at              |  |
| Min and Max Water Flow                                                                                          |         | 4500 l\h - 6000 l\l             | า 12                         | 00 Usgal\h - 1585 Usgal\h | He              |  |
| Air Flow                                                                                                        |         | 7000 m³\h                       | 24                           | 7200 CFH                  | fy:             |  |
| Maximum Exchanger's Pressure                                                                                    |         | 4 bar                           | 58                           | PSI                       | Modify: Heating |  |
| Ambient Temperature Range                                                                                       |         | 5°C - 38°C                      | 41                           | I°F - 100°F               |                 |  |
| Water Temperature                                                                                               |         | 5°C - 35°C                      | 41                           | °F - 95°F ***             |                 |  |
| Histeresys                                                                                                      |         | 2 (delta°C)                     | 5 (                          | (delta°F) ***             |                 |  |
| Certification \ Protection Grade                                                                                |         | CE \ IPX4                       |                              |                           | σ               |  |
| Refrigerant                                                                                                     |         | R410A                           |                              |                           | Giulia          |  |
| * reported value refers to the following condition: room temperature 30°C (86°F), water temperature             |         |                                 | ater temperature 25°C (77°F) |                           |                 |  |
| ** reported value refers to the following condition: room temperature 5°C (41°F), water temperature 25°C (77°F) |         |                                 |                              |                           | )rawer:         |  |
| *** °F controller available on request                                                                          |         |                                 |                              |                           | Ň               |  |
| All data are approximate and may be changed without notice by TECO                                              |         |                                 |                              |                           | Dre             |  |
| Material: Drawing:TK8K 400V 50Hz 3ph technical sheet                                                            |         |                                 |                              |                           |                 |  |
|                                                                                                                 |         |                                 |                              |                           |                 |  |
| Thickness:                                                                                                      |         | File: TK_8K_technical_drawing   |                              |                           |                 |  |
| Finishing:                                                                                                      |         | Your.code:                      |                              | Code:                     |                 |  |
| Volume:                                                                                                         |         | Tol.                            | Scale: 1:15                  | Date: 29/07/2             | 7/2020          |  |
| Approved:                                                                                                       |         | Via A.Sansovino, 35             |                              |                           |                 |  |
|                                                                                                                 | Drawer: | 48124 RAVENNA – ITALY           |                              |                           |                 |  |
|                                                                                                                 | Matteo  | Tel. +39 0544 408333 Fax 280084 |                              |                           |                 |  |
| AC DY LAW ENACTED WE OFFER                                                                                      |         | nccp.//www.tecc                 |                              |                           |                 |  |