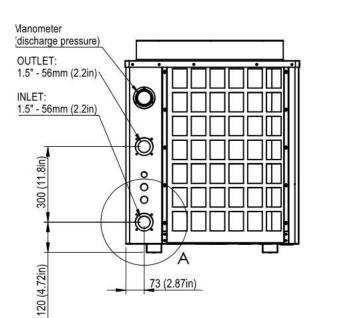

|                                                                                                                 |         |                                 |                              |                           | D.              |  |
|-----------------------------------------------------------------------------------------------------------------|---------|---------------------------------|------------------------------|---------------------------|-----------------|--|
| Dimensions                                                                                                      |         | 816mm x 690mm x 850m (h)        |                              |                           | 7               |  |
| Weight                                                                                                          |         | 105 kg                          |                              |                           | for             |  |
| Voltage-Frequency-Phase                                                                                         |         | 380-415V 50Hz 3ph               |                              |                           |                 |  |
| Current Consumption                                                                                             |         | 7,6 A                           |                              |                           | cit.            |  |
| Compressor Power                                                                                                |         | 4 HP                            |                              |                           | apacity         |  |
| Power Consumption (Cooling) *                                                                                   |         | 4350 W                          |                              |                           | cap             |  |
| Power Consumption (Heating) **                                                                                  |         | 2800 W                          |                              |                           | -               |  |
| Cooling Capacity *                                                                                              |         | 8,7 KW                          | 29                           | 700 Btu\h                 | i.<br>O         |  |
| Heating Capacity**                                                                                              |         | 9,4 KW                          | 32                           | 050 Btu\h                 | at              |  |
| Min and Max Water Flow                                                                                          |         | 4500 l\h - 6000 l\l             | า 12                         | 00 Usgal\h - 1585 Usgal\h | He              |  |
| Air Flow                                                                                                        |         | 7000 m³\h                       | 24                           | 7200 CFH                  | fy:             |  |
| Maximum Exchanger's Pressure                                                                                    |         | 4 bar                           | 58                           | PSI                       | Modify: Heating |  |
| Ambient Temperature Range                                                                                       |         | 5°C - 38°C                      | 41                           | I°F - 100°F               |                 |  |
| Water Temperature                                                                                               |         | 5°C - 35°C                      | 41                           | °F - 95°F ***             |                 |  |
| Histeresys                                                                                                      |         | 2 (delta°C)                     | 5 (                          | (delta°F) ***             |                 |  |
| Certification \ Protection Grade                                                                                |         | CE \ IPX4                       |                              |                           | σ               |  |
| Refrigerant                                                                                                     |         | R410A                           |                              |                           | Giulia          |  |
| * reported value refers to the following condition: room temperature 30°C (86°F), water temperature             |         |                                 | ater temperature 25°C (77°F) |                           |                 |  |
| ** reported value refers to the following condition: room temperature 5°C (41°F), water temperature 25°C (77°F) |         |                                 |                              |                           | )rawer:         |  |
| *** °F controller available on request                                                                          |         |                                 |                              |                           | Ň               |  |
| All data are approximate and may be changed without notice by TECO                                              |         |                                 |                              |                           | Dre             |  |
| Material: Drawing:TK8K 400V 50Hz 3ph technical sheet                                                            |         |                                 |                              |                           |                 |  |
|                                                                                                                 |         |                                 |                              |                           |                 |  |
| Thickness:                                                                                                      |         | File: TK_8K_technical_drawing   |                              |                           |                 |  |
| Finishing:                                                                                                      |         | Your.code:                      |                              | Code:                     |                 |  |
| Volume:                                                                                                         |         | Tol.                            | Scale: 1:15                  | Date: 29/07/2             | 7/2020          |  |
| Approved:                                                                                                       |         | Via A.Sansovino, 35             |                              |                           |                 |  |
|                                                                                                                 | Drawer: | 48124 RAVENNA – ITALY           |                              |                           |                 |  |
|                                                                                                                 | Matteo  | Tel. +39 0544 408333 Fax 280084 |                              |                           |                 |  |
| AC DY LAW ENACTED WE OFFER                                                                                      |         | nccp.//www.tecc                 |                              |                           |                 |  |